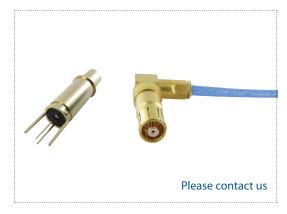

ge drop at 25°C |
| Operating Frequency             | 0–20 MHz                                |
| Dielectric Withstanding Voltage |                                         |
| Center to Intermediate          | 1000 VAC Rms at Sea Level               |
| Intermediate to Outer           | 500 VAC Rms at Sea Level                |

#### **Markets & Applications**

Applications :













• MIL-STD-1553 : Military standard for serial data bus

+ ARINC429 : Avionic standard for avionics data bus

### **CONCENTRIC TWINAX CONTACTS**

#### **Portfolio**

Ó



MIL-DTL-38999 series I and III Connectors EN3645 Connectors VG96912 SJT Connectors EN4165/SIM Connectors



ARINC 600 Connectors



MIL-DTL-38999 series I and III Connectors EN3645 Connectors VG96912 SJT Connectors EN4165/SIM Connectors



PC TAILS /CUSTOM

#### **Qualification**



Amphenol Socapex 948, promenade de l'Arve BP29 74311 Thyez Cedex - France Phone: +33 (0)4 50 89 28 00 contact@amphenol-socapex.fr

www.amphenol-socapex.com Follow Amphenol Socapex on social media : in Tube f

D

Designed by Amphenol Socapex DOC-000036-ANG - July 2017

We reserve the right to modify our products in any way we deem necessary. Any duplication is prohibited, unless approved in writing.

**Amphenol SOCAPEX**